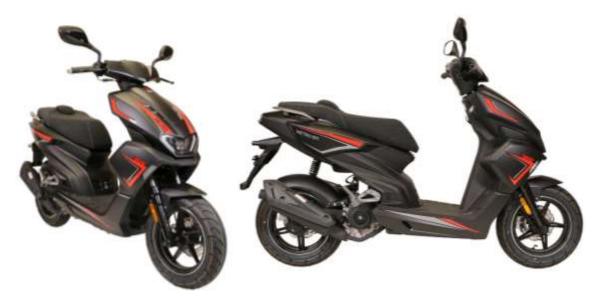

## Zoot Metro 50 Specification

| Engine Displacement | 50cc                    |
|---------------------|-------------------------|
| Engine              | 4 Stroke EFI            |
| Induction System    | Continental EFI         |
| Fuel Tank Capacity  | 5.5 Litres              |
| Maximum Power       | 2.8 KW                  |
| Clutch / Gear Box   | Automatic               |
| Cooling System      | Air Cooled              |
| Ignition            | ECU                     |
| Economy             | 45km/L                  |
| Final Drive         | Belt                    |
| Front Brake         | Disc                    |
| Rear Brake          | Drum                    |
| Starting System     | Electric and Kick       |
| Instrument Cluster  | Digital Easy To Read    |
| Headlight           | LED & Day Running Light |
| Tail Light          | LED                     |
| Front Wheel & Tyre  | 12" Alloy 120/70-12     |
| Rear Wheel & Tyre   | 12" Alloy 120/70-12     |
| Front Suspension    | Telescopic Fork         |
| Rear Suspension     | Hydraulic Mono-Shock    |
| Dimensions (L/W/H)  | 1820 x 460 x 1140mm     |
| Wheelbase           | 1290mm                  |
| Seat Height         | 790mm                   |
| Weight Wet          | 100kg                   |
| Carrying Capacity   | 2 People                |
| Battery             | 12V / 6AH               |
| Warranty            | 2 Year / 10 000km       |
|                     |                         |